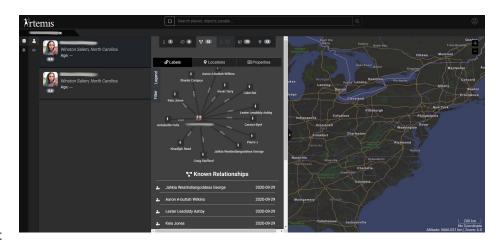

## **Your Hunting Partner to Find Your Needle in the Needlestack**

Artemis is a scalable cloud-based solution that helps customers meet their missions when it comes to analyzing and making sense of massive datasets. Its unique analytic DNA enables it to aggregate data from endless sources.

Artemis is designed to search, organize, visualize, analyze, and collaborate - freeing analysts from repetitive data manipulation tasks and stove-piped "toolbox" workflows to perform their primary job – analysis.

As information is discovered, Artemis organizes the data into standardized fields, populating an underlying object store, to help the analyst understand the context around people, groups, organizations, places, and events.